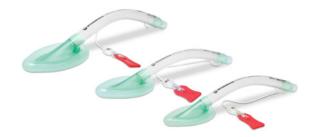

# Solus™ laryngeal mask airways

A comprehensive range of single use laryngeal mask airways suitable for anaesthesia and emergency medicine.

Designed to meet the needs of a variety of clinical scenarios, all Solus laryngeal mask airways are single use, latex free and supplied sterile.

# Solus Standard

Using specially chosen materials, the Solus Standard is manufactured with the quality, flexibility and strength required to work effectively in a range of demanding clinical applications, including paediatric anaesthesia. Available in a full size range, from adult to neonate.