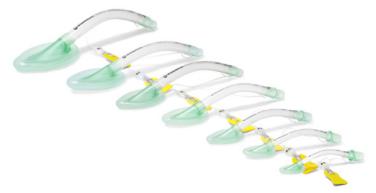

# Solus™ laryngeal mask airways

A comprehensive range of single use laryngeal mask airways suitable for anaesthesia and emergency medicine.

Designed to meet the needs of a variety of clinical scenarios, all Solus laryngeal mask airways are single use, latex free and supplied sterile.

| Code    | Description                           | Size |                  | Weight  | Box Qty. |
|---------|---------------------------------------|------|------------------|---------|----------|
| 8005000 | Solus Standard, laryngeal mask airway | 5    | Large adult      | 70+kg   | 20 🔇     |
| 8004000 | Solus Standard, laryngeal mask airway | 4    | Medium adult     | 50-70kg | 20 S     |
| 8003000 | Solus Standard, laryngeal mask airway | 3    | Small adult      | 30-50kg | 20 S     |
| 8025000 | Solus Standard, laryngeal mask airway | 2.5  | Large paediatric | 20-30kg | 20 S     |
| 8002000 | Solus Standard, laryngeal mask airway | 2    | Small paediatric | 10-20kg | 20 S     |
| 8015000 | Solus Standard, laryngeal mask airway | 1.5  | Infant           | 5-10kg  | 20 S     |
| 8001000 | Solus Standard, laryngeal mask airway | 1    | Neonate          | <5kg    | 20       |