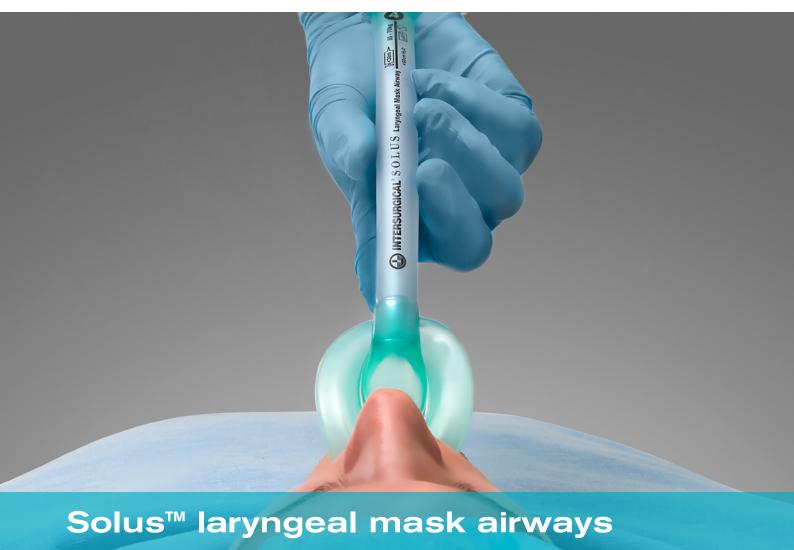

# Solus™ laryngeal mask airways

A comprehensive range of single use laryngeal mask airways suitable for anaesthesia and emergency medicine.

Designed to meet the needs of a variety of clinical scenarios, all Solus laryngeal mask airways are single use, latex free and supplied sterile.

# Solus Standard

Using specially chosen materials, the Solus Standard is manufactured with the quality, flexibility and strength required to work effectively in a range of demanding clinical applications, including paediatric anaesthesia. Available in a full size range, from adult to neonate.