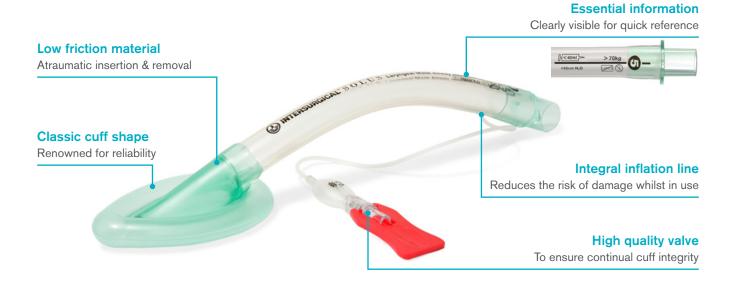

# Solus Standard

Using specially chosen materials, the Solus Standard is manufactured with the quality, flexibility and strength required to work effectively in a range of demanding clinical applications, including paediatric anaesthesia. Available in a full size range, from adult to neonate.

# Solus MRI-safe

A range of single use, sterile, laryngeal mask airways fitted with specially designed non-ferrous valves, guaranteed not to interfere with the magnet in an MRI scanner. The plastic valve has been selected to ensure full reliability throughout the shelf life of each device.