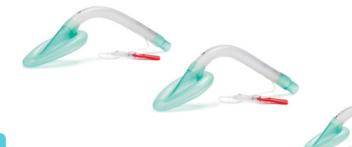

## **Solus Curve**

Solus Curve is our laryngeal mask for those who prefer the insertion characteristics of a device with a curved airway tube.

#### Make an enquiry

| Code    | Description                        | Size |              | Weight  | Box Oty. |   |
|---------|------------------------------------|------|--------------|---------|----------|---|
| 8005050 | Solus Curve, laryngeal mask airway | 5    | Large adult  | 70+kg   | 20       | 8 |
| 8004050 | Solus Curve, laryngeal mask airway | 4    | Medium adult | 50-70kg | 20       | 8 |
| 8003050 | Solus Curve, laryngeal mask airway | 3    | Small adult  | 30-50kg | 20       | 8 |